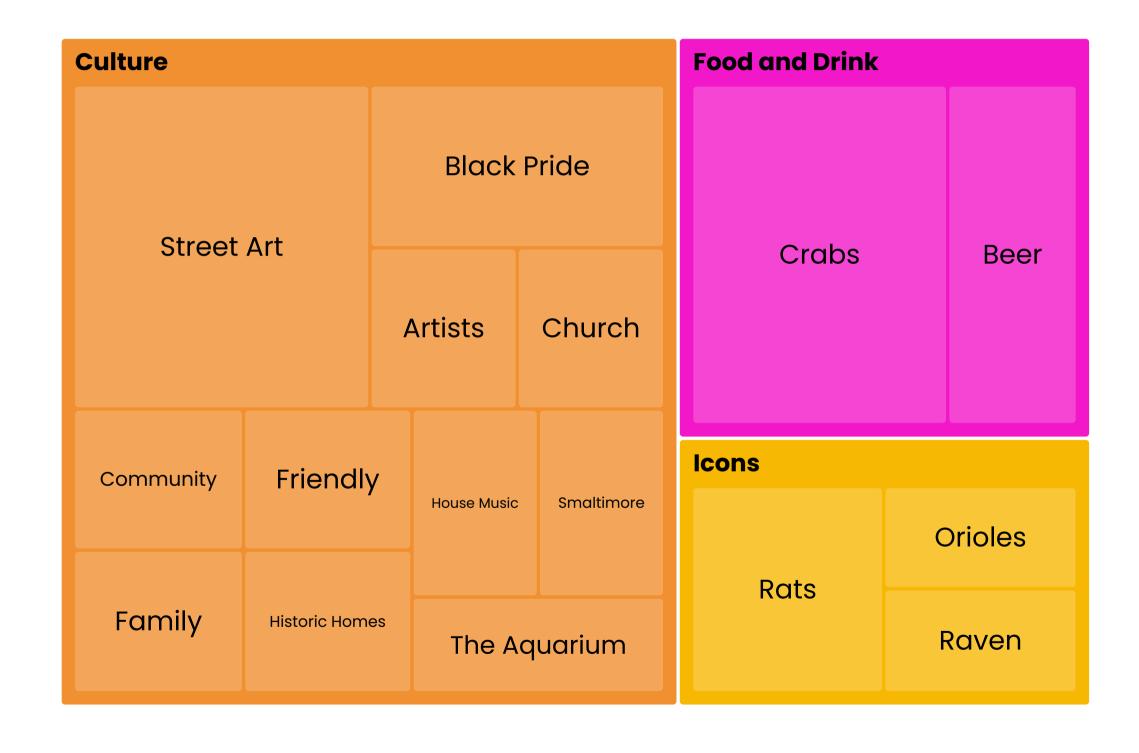

#### Question 3:

What imagery makes you think of Baltimore?

MARYLAND AVE. BRIDGE MURAL

Community Input Sessions // NOVEMBER 2023