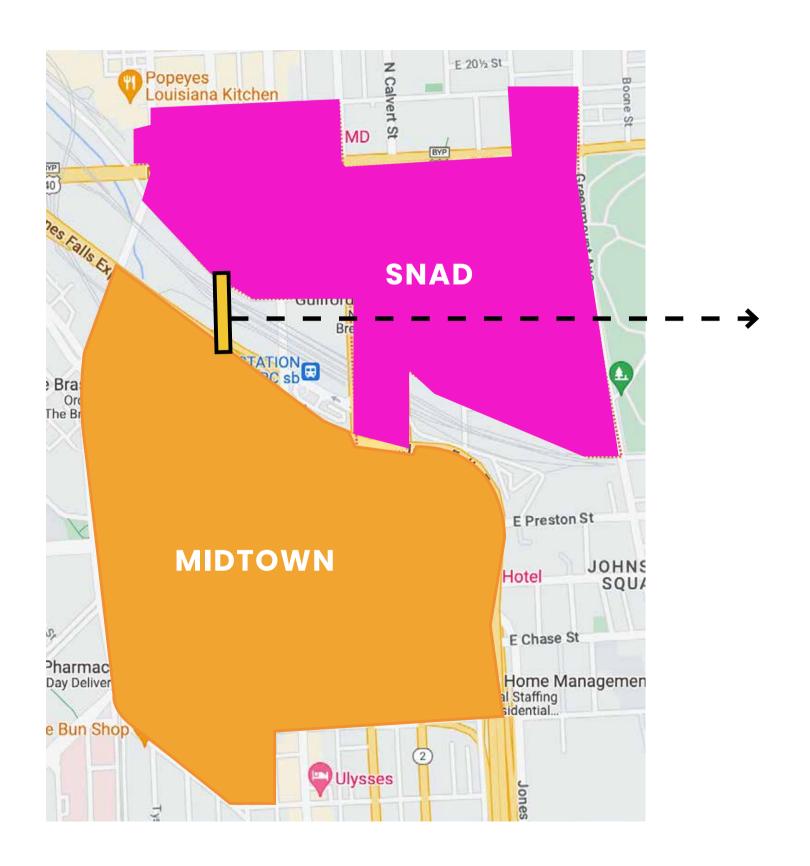

#### MURAL LOCATION & SITE DETAILS

MARYLAND AVE. BRIDGE MURAL

Community Input Sessions // NOVEMBER 2023

#### A mural for everyone (and no one).

Given MD Ave's location, the bridge falls in an area that's not specific to one neighborhood or community.

..."It belongs to no one, therefore it belongs to everyone."