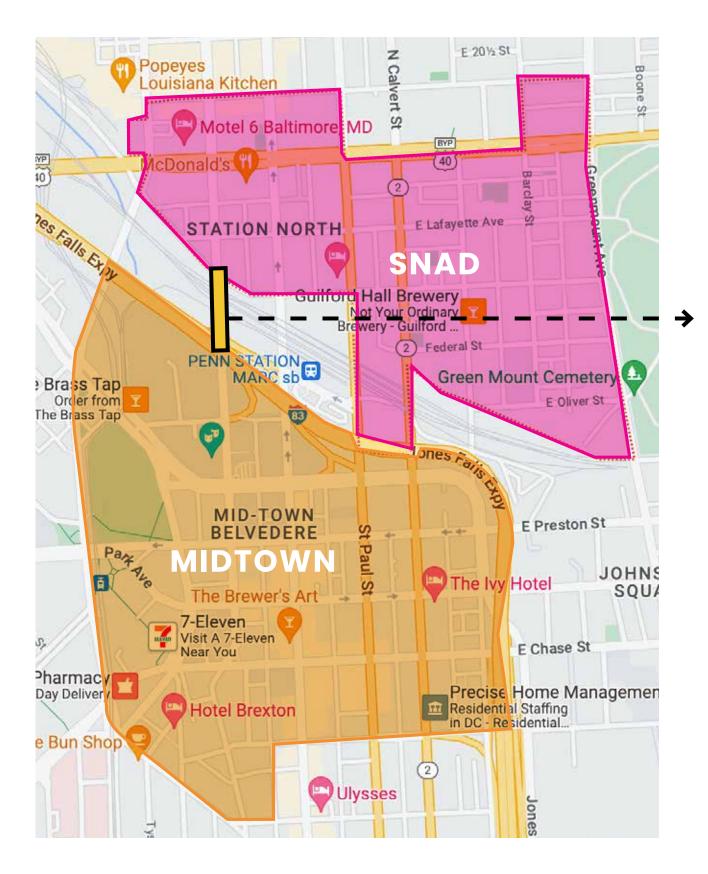

### SITE PARAMETERS

### A mural for everyone (and no one).

Given MD Ave's location, the bridge falls in an area that's not specific to one neighborhood or community.

..."It belongs to no one, therefore it belongs to everyone."